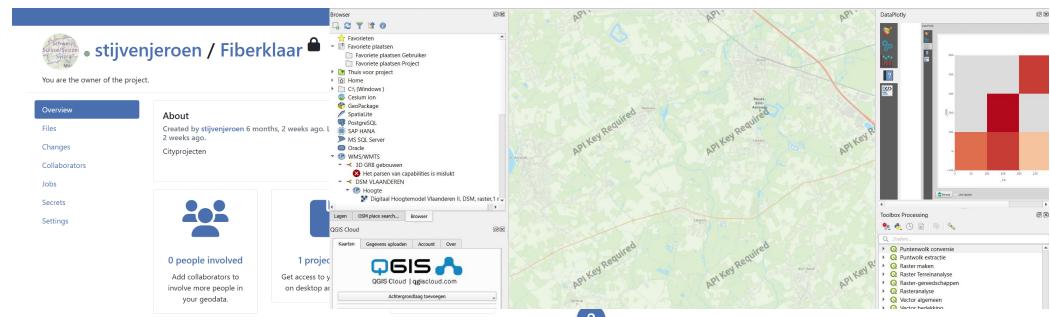

## DEMO PROTOTYPE

DATASPACE

SATELLITE AND DATABASE IN WEB 3 WITH

- Al
- IOT
- -DISTRIBUTE LEDGER

| FUNCTIONALITY         | API MARKETPLACE | FREE PLAN       | FREE TRIAL    | OPEN SOURCE    |
|-----------------------|-----------------|-----------------|---------------|----------------|
| YES                   | YES             | YES             | YES           | YES            |
| COMPATIBLE<br>DEVICES | ONLINE/OFFLINE  | FREE<br>ACCOUNT | 30 DAYS TRIAL | DIGITAL ASSETS |