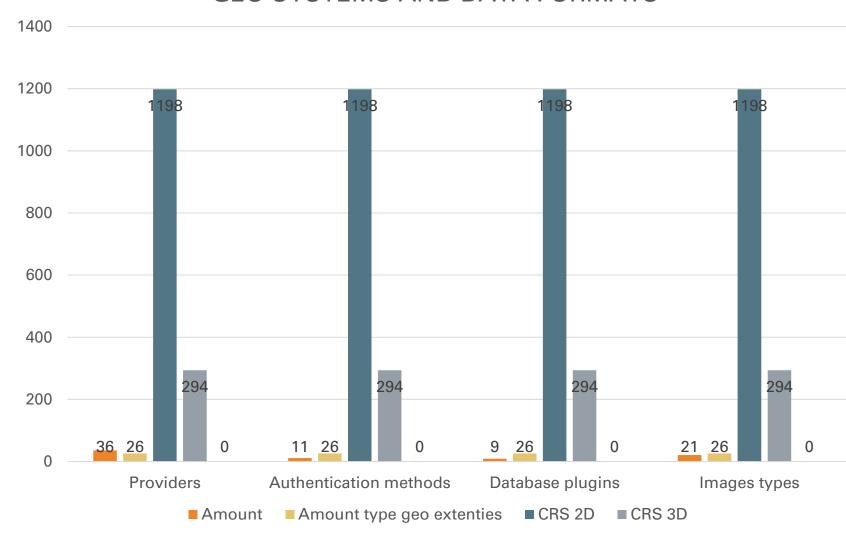

### SIMPLIFY WITH PROTOCOL

GEO SYSTEMS AND DATA FORMATS

**RESULTS: POSSIBILITIES** 

83.574.402.912 (2D) 22.004.136 (3D)

**NOT YET:** 

**PLATFORMS** 

**APPLICATIONS** 

**DOCUMENT SOURCES** 

**DEVICES** 

**CODE LANGUAGES** 

**10275** DATASETS IN FLANDERS