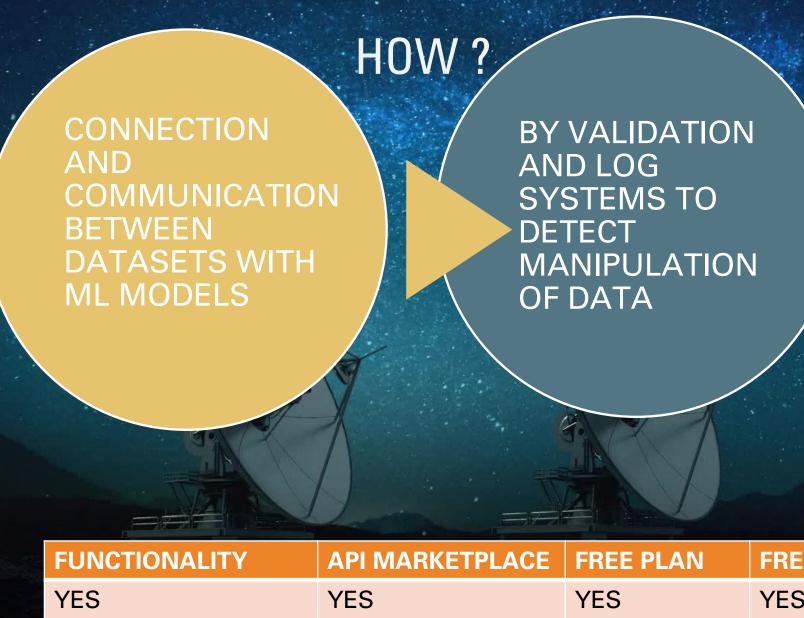

## DEMO PROTOTYPE

DATASPACE

SATELLITE AND DATABASE IN WEB 3 WITH

- Al
- IOT
- -DISTRIBUTE LEDGER

| FUNCTIONALITY         | API MARKETPLACE | FREE PLAN       | FREE TRIAL    | OPEN SOURCE    |
|-----------------------|-----------------|-----------------|---------------|----------------|
| YES                   | YES             | YES             | YES           | YES            |
| COMPATIBLE<br>DEVICES | ONLINE/OFFLINE  | FREE<br>ACCOUNT | 30 DAYS TRIAL | DIGITAL ASSETS |