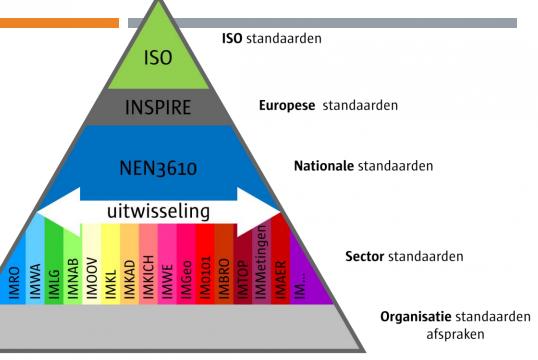

### SIMPLIFY WITH PROTOCOL

GEO SYSTEMS AND DATA FORMATS

**RESULTS: POSSIBILITIES** 

83.574.402.912 (2D) 22.004.136 (3D)

**NOT YET:** 

**PLATFORMS** 

**APPLICATIONS** 

**DOCUMENT SOURCES** 