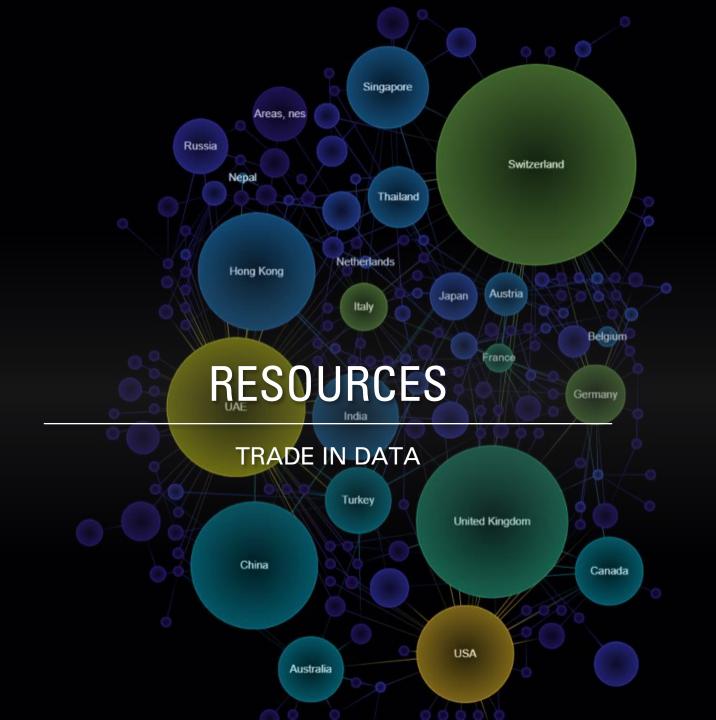

### bal trade precious metals d gemstones

e global trade networks for various is metals and stones in 2022. Each invarious is connected to its two largest ers of the selected product. Its size bonds to the product's total trade is. Click on the nodes or go to the for detailed information.

### Country Hovered

France

Country Clicked

**Export** 

Country Data Importer

Import

Country Data Exporters

Key Suppliers

**Key Supplier To** 